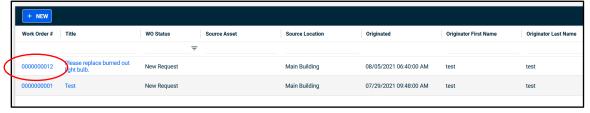

### Now what?

This new request will now be added to your list of "My Requests". From the list displayed, you can click on the work order # link to view where it is in the system, along with any comments added by Facilities.

You will receive email notifications from Asset Essentials Administrator <aenoreply@smtp.dudesolutions.com> as the request status is changed.
You can also check on the progress at any time by returning to My Requests. All of
your requests will be listed. The Status identifies where your request is in the work
flow.