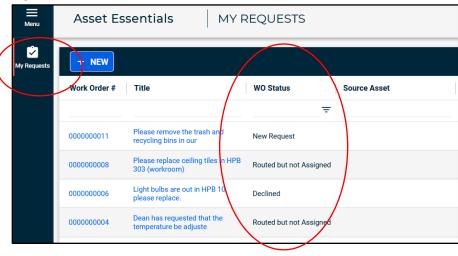

You will receive email notifications from Asset Essentials Administrator <aenoreply@smtp.dudesolutions.com> as the request status is changed.
You can also check on the progress at any time by returning to My Requests. All of
your requests will be listed. The Status identifies where your request is in the work
flow.

## **Facilities request status flow:**

## **New Request**

Your request has been submitted but not yet received by Facilities office.

Other status options include Parts, On Hold, and Decline Request has been sent to appropriate area within Facilities.