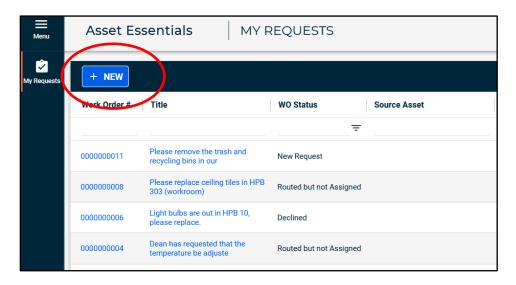

## How to submit a request

Click on the blue New button at the top.

### Now what?

This new request will now be added to your list of "My Requests". From the list displayed, you can click on the work order # link to view where it is in the system, along with any comments added by Facilities.

You will receive email notifications from Asset Essentials Administrator <aenoreply@smtp.dudesolutions.com> as the request status is changed.
You can also check on the progress at any time by returning to My Requests. All of
your requests will be listed. The Status identifies where your request is in the work
flow.