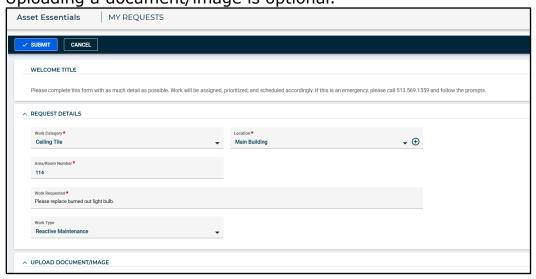

# **Facilities Work Request Guide**

Fill in your request details on the Request page, then click Submit at the top. Uploading a document/image is optional.