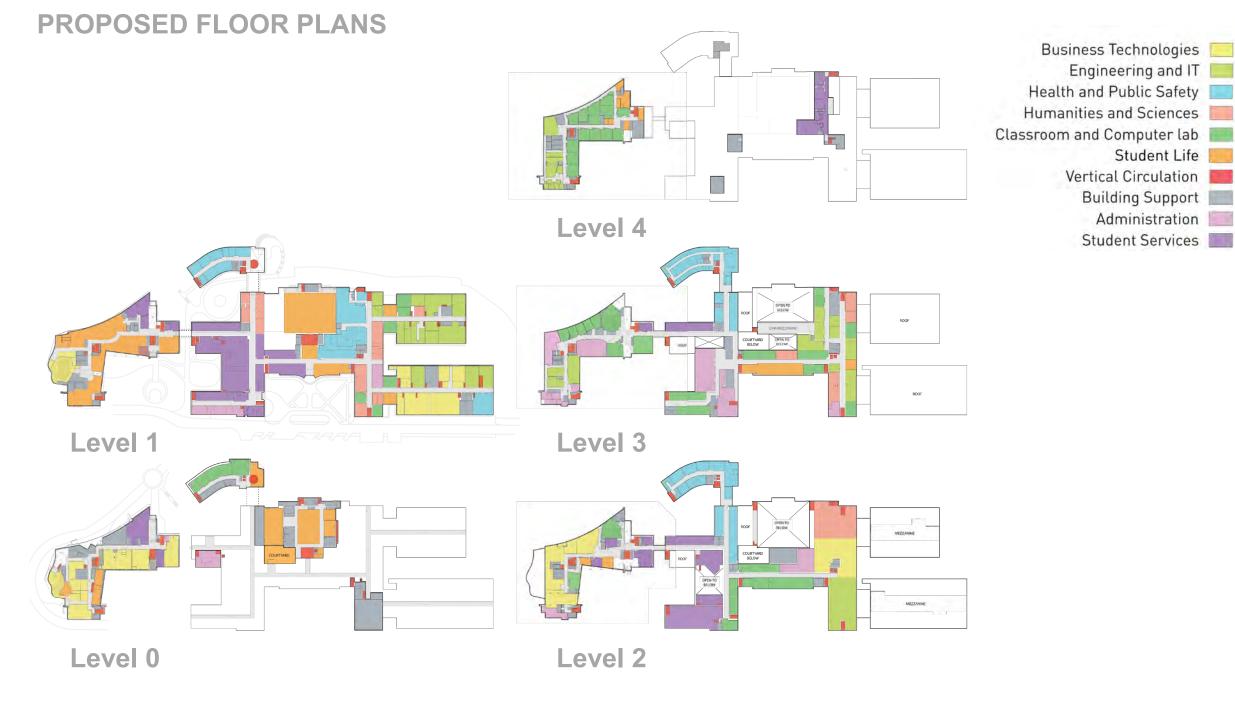

# **EXISTING FLOOR PLANS** Health and Public Safety Humanities and Sciences Classroom and Computer lab Level 4 Level 1 Level 3

Business Technologies [ Engineering and IT

> Vertical Circulation **Building Support** Administration

> > Student Services

Student Life \_\_\_\_

Unused \_\_\_\_

Level 0 Level 2