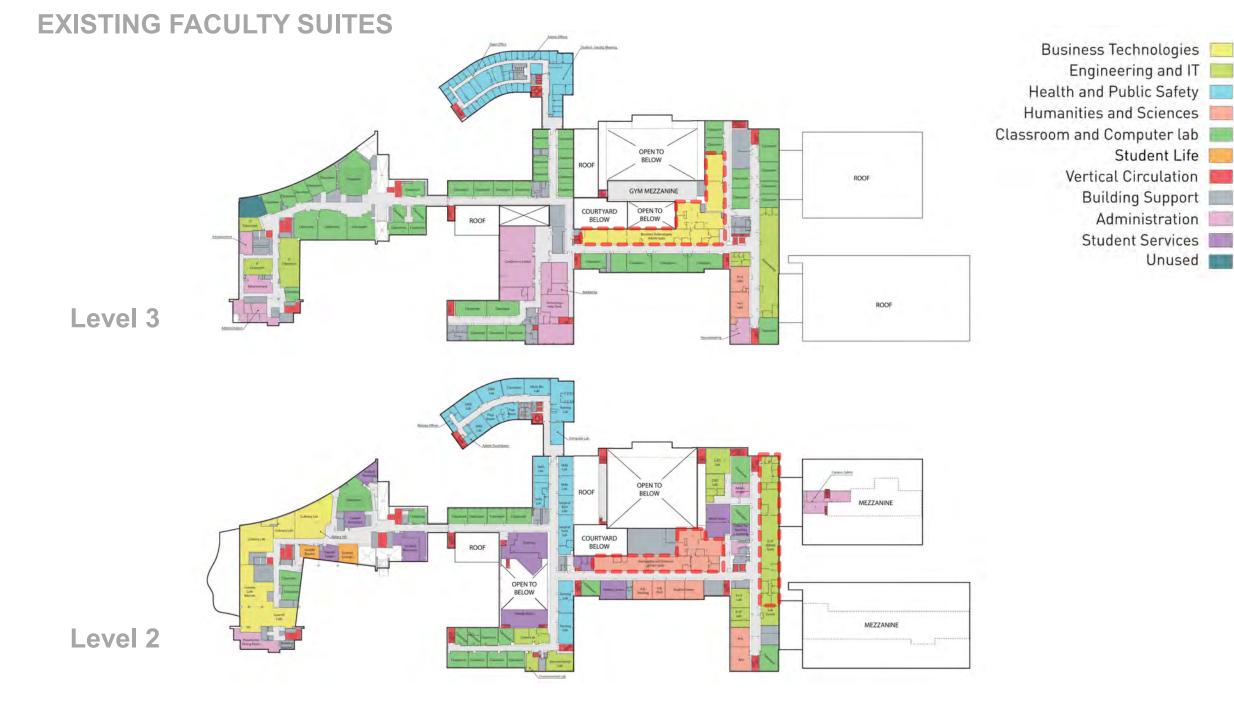

# **EXISTING FLOOR PLANS** Health and Public Safety Humanities and Sciences Classroom and Computer lab Level 4 Level 1 Level 3

Business Technologies [ Engineering and IT

> Vertical Circulation **Building Support** Administration

> > Student Services

Student Life \_\_\_\_

Unused \_\_\_\_

Level 0 Level 2