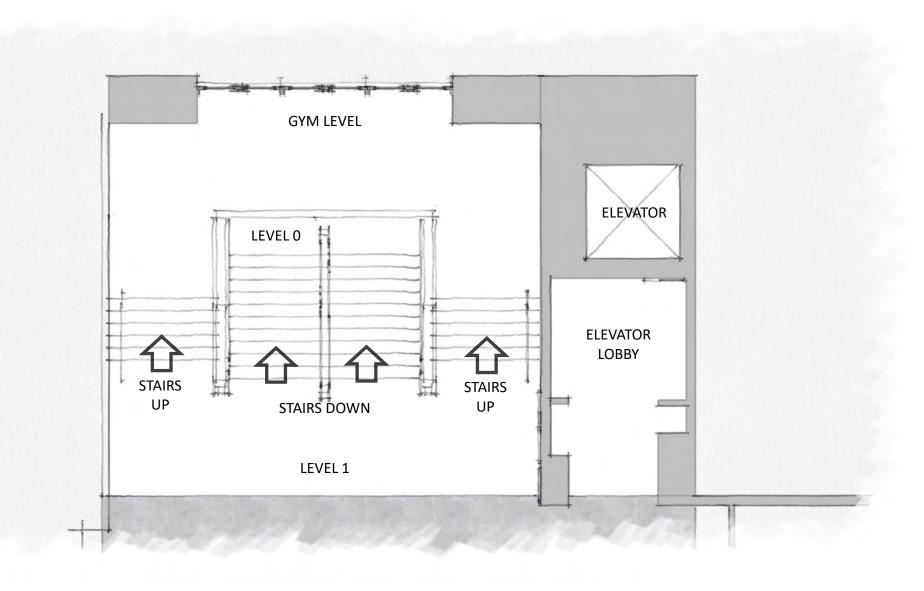

hemistry Labs

# **Health and Public Safety**

- Allied Health Expansion
- Nursing Labs
- EMS Lab

#### **LAB GROWTH**



Collegiate



# **Site Plan I Proposed South Entry Drop-off**



**View 1 I Proposed South Entry Drop-off** 



**View 3 I Proposed South Entry Drop-off** 







# **Precedent Images I Proposed North Entry Drop-off**









#### STUDENT COLLABORATION SPACES





#### PRECEDENT IMAGES I STUDENT COLLABORATION SPACES







Vibrant

#### PROPOSED STUDENT RECREATION SPACE





Engineering and IT

Health and Public Safety

Humanities and Sciences

Classroom and Computer lab

Student Life

Vertical Circulation

Building Support

Administration

Student Services

Unused

Business Technologies [

Level 0 Level 1

# **GYM ENTRANCE | EXISTING**



# GYM ENTRANCE | FLOOR PLAN



# GYM ENTRANCE | PERSPECTIVE



# E-SPORTS PRECEDENT IMAGES









# STUDENT RECREATION SPACE PRECEDENT IMAGES









Engaging

# STUDENT RESOURCES





# **LEARNING CENTERS**



# **LIBRARY**



# LIBRARY PRECEDENT IMAGES











Student Life \_\_\_\_

Administration |

# BHDP