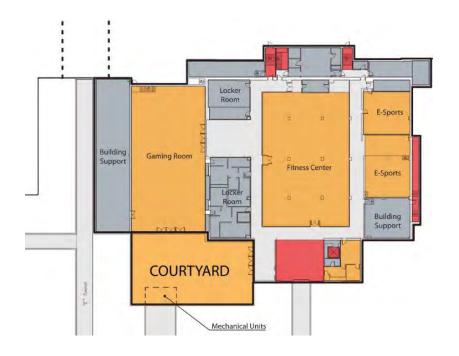

# **FACULTY OFFICE PRECEDENT IMAGES**











Growth

#### LAB GROWTH

# **Business Technologies**

- Lab Support Classrooms
- Potential Business Expansion

# **Engineering and IT**

- Wastewater Lab
- Environmental Lab
- Potential E+IT Expansion

# **Humanities and Sciences**

- Physics Labs
- Chemistry Labs

# **Health and Public Safety**

- Allied Health Expansion
- Nursing Labs
- EMS Lab

#### **LAB GROWTH**



Collegiate



# **Site Plan I Proposed South Entry Drop-off**



**View 1 I Proposed South Entry Drop-off** 



**View 3 I Proposed South Entry Drop-off** 







# **Precedent Images I Proposed North Entry Drop-off**









#### STUDENT COLLABORATION SPACES





#### PRECEDENT IMAGES I STUDENT COLLABORATION SPACES







Vibrant

#### PROPOSED STUDENT RECREATION SPACE





Engineering and IT

Health and Public Safety

Humanities and Sciences

Classroom and Computer lab

Student Life

Vertical Circulation

Building Support

Administration

Student Services

Unused

Business Technologies [

Level 0 Level 1

# **GYM ENTRANCE | EXISTING**



# GYM ENTRANCE | FLOOR PLAN



# GYM ENTRANCE | PERSPECTIVE



# E-SPORTS PRECEDENT IMAGES









# STUDENT RECREATION SPACE PRECEDENT IMAGES









Engaging

# STUDENT RESOURCES





# **LEARNING CENTERS**



# **LIBRARY**



# LIBRARY PRECEDENT IMAGES











Student Life \_\_\_\_

Administration |

# BHDP