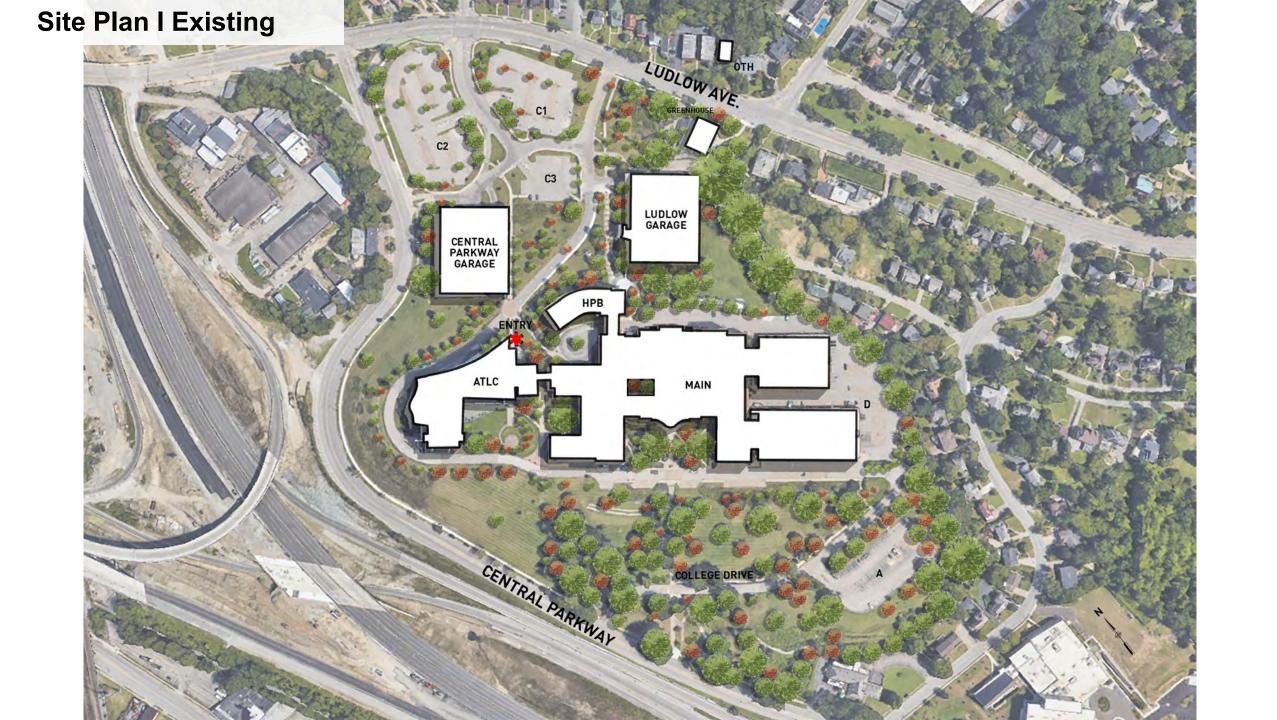

#### **PROJECT VISION**

#### **VISION STATEMENT**

Our campus master plan will provide a strategic and visionary roadmap to transform the physical environment into a vibrant, efficient, and student-friendly collegiate campus by engaging people with spaces that are highly accessible, and intuitive, and provide a place of belonging where one can embrace new academic programs and technologies.

#### COLLEGIATE

Feels Like A College, Collegiate, A Place Of Belonging, Student Spaces, Studentfriendly, A Home For Transfer Students

#### **VIBRANT**

Modern, Contemporary, Highlights Excellent Tech Programs, Advanced Technology

#### **ENGAGING**

Welcoming, Accessible, Wayfinding, Affordable, Engaging, Intuitive Design

#### **EFFICIENT**

Flexible, Green, Economical, Fluid

#### **GROWTH**

**