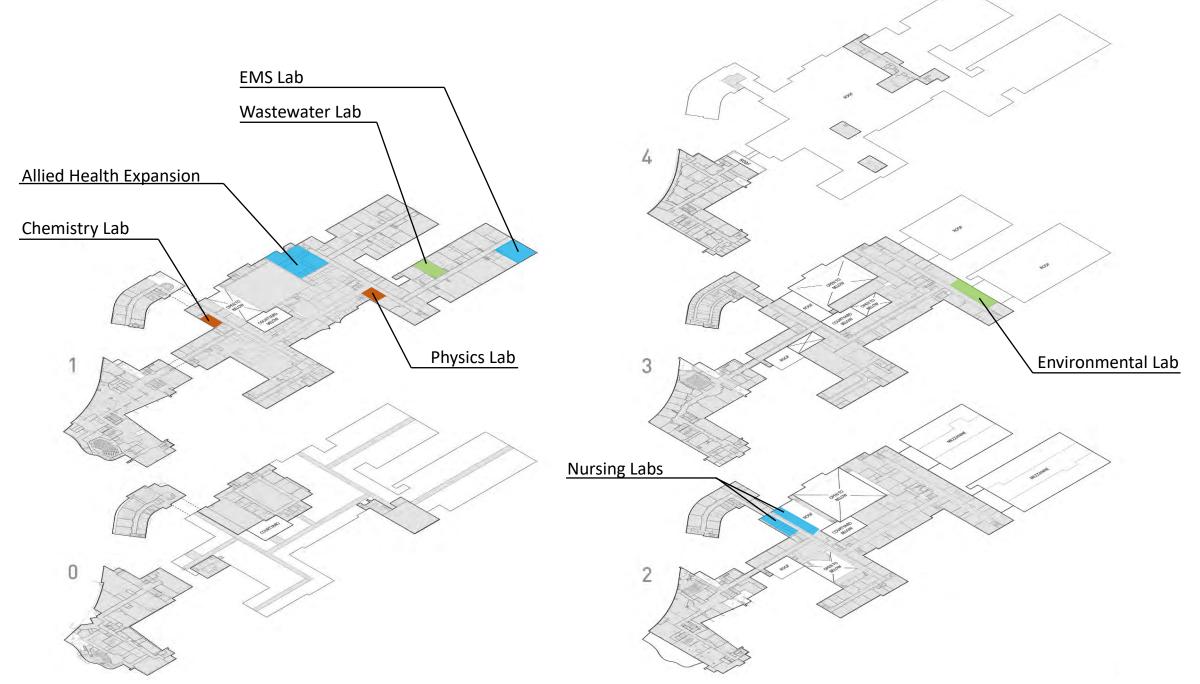

#### LAB GROWTH

# **Business Technologies**

- Lab Support Classrooms
- Potential Business Expansion

# **Engineering and IT**

- Wastewater Lab
- Environmental Lab
- Potential E+IT Expansion

# **Humanities and Sciences**

- Physics Labs
- Chemistry Labs

# **Health and Public Safety**

- Allied Health Expansion
- Nursing Labs
- EMS Lab

#### **LAB GROWTH**

Collegiate