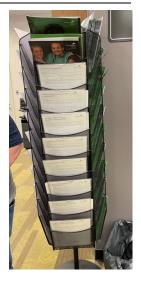

#### **REFERENCE:**

Computer table

Teacher table, 2'x4'

Classroom chairs, no cloth

Classroom chairs, cloth

Instructor chair

| Item # | Description                     | Quantity on Hand | Image(s) |
|--------|---------------------------------|------------------|----------|
| 1      | Bookshelf, Short, Dark Wood     | 3                | X 2      |
| 2      | Bookshelf, Tall, Light Wood     | 3                |          |
| 3      | Bulletin Board, Wall-mounted    | 5                | sample   |
| 4      | Chair, Desk                     | 13               |          |
| 5      | Chair, Plastic no wheels, match | ning 4           |          |

Chair, Task, no wheels, matching 6 4 3 total 7 Chair, Task, no wheels, unmatching sample Chair, Task, with wheels, matching 6 total 8 Chair, Lounge, Green Upholstered 9 1 10 Coat Hook 2 11 Coat Rack 1