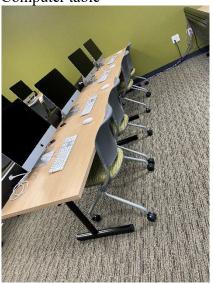

#### **SUMMARY**

Classroom furniture has been the primary focus, and the following classrooms on Clifton Campus will get "new" furniture – either from Middletown or elsewhere on Clifton (classroom furniture pictures, Attachment A):

#### **REFERENCE:**

Computer table

Teacher table, 2'x4'

Classroom chairs, no cloth

Classroom chairs, cloth

Instructor chair

| Item # | Description                     | Quantity on Hand | Image(s) |
|--------|---------------------------------|------------------|----------|
| 1      | Bookshelf, Short, Dark Wood     | 3                | X 2      |
| 2      | Bookshelf, Tall, Light Wood     | 3                |          |
| 3      | Bulletin Board, Wall-mounted    | 5                | sample   |
| 4      | Chair, Desk                     | 13               |          |
| 5      | Chair, Plastic no wheels, match | ning 4           |          |