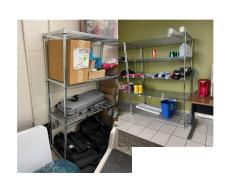

2 (shown stacked; can separate)

Screen, Folding

1

19 Shelving, Metal

24

Sofa, Upholstered

1

Table, Conference, 12'