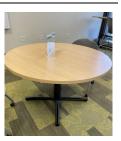

|
| 3      | Bulletin Board, Wall-mounted    | 5                | sample   |
| 4      | Chair, Desk                     | 13               |          |
| 5      | Chair, Plastic no wheels, match | ning 4           |          |

Chair, Task, no wheels, matching 6 4 3 total 7 Chair, Task, no wheels, unmatching sample Chair, Task, with wheels, matching 6 total 8 Chair, Lounge, Green Upholstered 9 1 10 Coat Hook 2 11 Coat Rack 1

File Cabinet, Portable



39

File Cabinet, Short 3



14 Literature Holder, black mesh 1



Literature Holder, silver mesh 2



16 Literature Holder, silver metal

2



17 Office mail box

2 (shown stacked; can separate)



Screen, Folding

1



19 Shelving, Metal

24



Sofa, Upholstered

1



Table, Conference, 12'

1



Table, Round, 4'

5



Table, Round, 5'

5