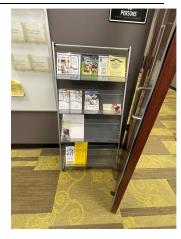

#### **REFERENCE:**

Computer table

Teacher table, 2'x4'

Classroom chairs, no cloth

Classroom chairs, cloth

Instructor chair

| Item # | Description                     | Quantity on Hand | Image(s) |
|--------|---------------------------------|------------------|----------|
| 1      | Bookshelf, Short, Dark Wood     | 3                | X 2      |
| 2      | Bookshelf, Tall, Light Wood     | 3                |          |
| 3      | Bulletin Board, Wall-mounted    | 5                | sample   |
| 4      | Chair, Desk                     | 13               |          |
| 5      | Chair, Plastic no wheels, match | ning 4           |          |

Chair, Task, no wheels, matching 6 4 3 total 7 Chair, Task, no wheels, unmatching sample Chair, Task, with wheels, matching 6 total 8 Chair, Lounge, Green Upholstered 9 1 10 Coat Hook 2 11 Coat Rack 1