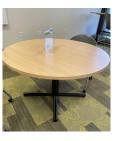

|          |
| 3      | Bulletin Board, Wall-mounted    | 5                | sample   |
| 4      | Chair, Desk                     | 13               |          |
| 5      | Chair, Plastic no wheels, match | ning 4           |          |

Chair, Task, no wheels, matching 6 4 3 total 7 Chair, Task, no wheels, unmatching sample Chair, Task, with wheels, matching 6 total 8 Chair, Lounge, Green Upholstered 9 1 10 Coat Hook 2 11 Coat Rack 1

File Cabinet, Portable



39

File Cabinet, Short 3



14 Literature Holder, black mesh 1



Literature Holder, silver mesh 2



16 Literature Holder, silver metal

2



17 Office mail box

2 (shown stacked; can separate)



Screen, Folding

1



19 Shelving, Metal

24



Sofa, Upholstered

1



Table, Conference, 12'

1



Table, Round, 4'

5



Table, Round, 5'

5