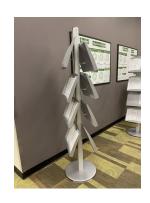

#### **REFERENCE:**

Computer table

Teacher table, 2'x4'

Classroom chairs, no cloth

Classroom chairs, cloth

Instructor chair

| Item # | Description                     | Quantity on Hand | Image(s) |
|--------|---------------------------------|------------------|----------|
| 1      | Bookshelf, Short, Dark Wood     | 3                | X 2      |
| 2      | Bookshelf, Tall, Light Wood     | 3                |          |
| 3      | Bulletin Board, Wall-mounted    | 5                | sample   |
| 4      | Chair, Desk                     | 13               |          |
| 5      | Chair, Plastic no wheels, match | ning 4           |          |

Chair, Task, no wheels, matching 6 4 3 total 7 Chair, Task, no wheels, unmatching sample Chair, Task, with wheels, matching 6 total 8 Chair, Lounge, Green Upholstered 9 1 10 Coat Hook 2 11 Coat Rack 1