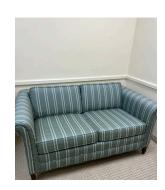

2 (shown stacked; can separate)

Screen, Folding

1

19 Shelving, Metal

24

Sofa, Upholstered

1

Table, Conference, 12'