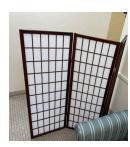

2 (shown stacked; can separate)

Screen, Folding

1

19 Shelving, Metal

24

Sofa, Upholstered

1

Table, Conference, 12'