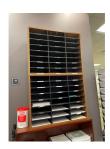

#### **REFERENCE:**

Computer table

Teacher table, 2'x4'

Classroom chairs, no cloth

Classroom chairs, cloth

Instructor chair

| Item # | Description                     | Quantity on Hand | Image(s) |
|--------|---------------------------------|------------------|----------|
| 1      | Bookshelf, Short, Dark Wood     | 3                | X 2      |
| 2      | Bookshelf, Tall, Light Wood     | 3                |          |
| 3      | Bulletin Board, Wall-mounted    | 5                | sample   |
| 4      | Chair, Desk                     | 13               |          |
| 5      | Chair, Plastic no wheels, match | ning 4           |          |

2 (shown stacked; can separate)

Screen, Folding

1

19 Shelving, Metal

24

Sofa, Upholstered

1

Table, Conference, 12'