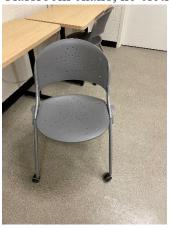

#### **SUMMARY**

Classroom furniture has been the primary focus, and the following classrooms on Clifton Campus will get "new" furniture – either from Middletown or elsewhere on Clifton (classroom furniture pictures, Attachment A):

#### **REFERENCE:**

Computer table

Teacher table, 2'x4'

Classroom chairs, no cloth

Classroom chairs, cloth

Instructor chair

| Item # | Description                     | Quantity on Hand | Image(s) |
|--------|---------------------------------|------------------|----------|
| 1      | Bookshelf, Short, Dark Wood     | 3                | X 2      |
| 2      | Bookshelf, Tall, Light Wood     | 3                |          |
| 3      | Bulletin Board, Wall-mounted    | 5                | sample   |
| 4      | Chair, Desk                     | 13               |          |
| 5      | Chair, Plastic no wheels, match | ning 4           |          |