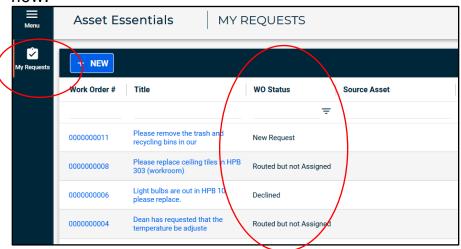

#### Now what?

This new request will now be added to your list of "My Requests". From the list displayed, you can click on the work order # link to view where it is in the system, along with any comments added by Facilities.

You will receive email notifications from Asset Essentials Administrator <ae-noreply@smtp.dudesolutions.com> as the request status is changed. You can also check on the progress at any time by returning to My Requests. All of your requests will be listed. The Status identifies where your request is in the work flow.

### **Facilities request status flow:**

#### **New Request**

Your request has been submitted but not yet received by Facilities office.

Other status options include Parts, On Hold, and Decline Request has been sent to appropriate area within Facilities.