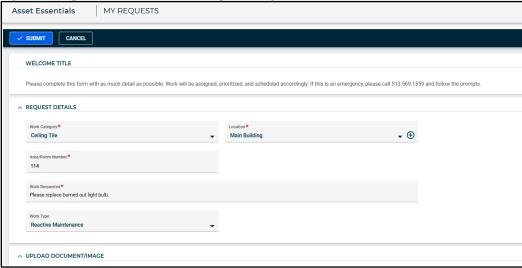

### How to submit a request

Click on the blue New button at the top.

# **Facilities Work Request Guide**

Fill in your request details on the Request page, then click Submit at the top.

Uploading a document/image is optional.