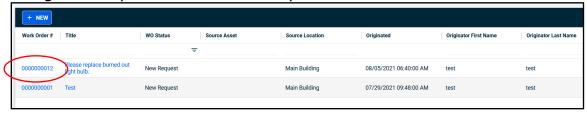

#### Now what?

This new request will now be added to your list of "My Requests". From the list displayed, you can click on the work order # link to view where it is in the system, along with any comments added by Facilities.