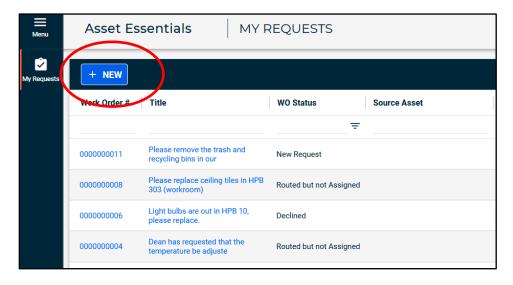

#### Now what?

This new request will now be added to your list of "My Requests". From the list displayed, you can click on the work order # link to view where it is in the system, along with any comments added by Facilities.

You will receive email notifications from Asset Essentials Administrator <ae-noreply@smtp.dudesolutions.com> as the request status is changed. You can also check on the progress at any time by returning to My Requests. All of your requests will be listed. The Status identifies where your request is in the work flow.